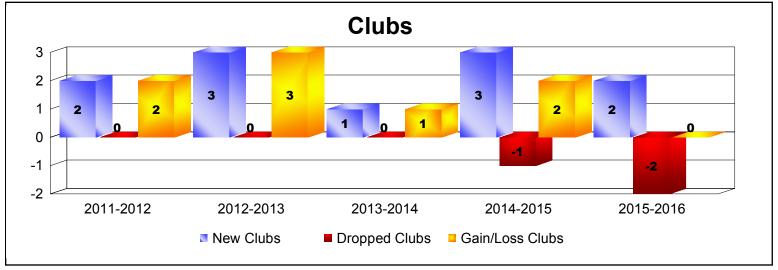

MBR0065 Page 1 of 8 9/15/2016 10:44:46AM

| Year      | New<br>Clubs | Dropped<br>Clubs | Gain/<br>Loss<br>Clubs | New<br>Members | Charter<br>Members | Reinstate<br>Members | Transfer<br>Members | Total<br>Member<br>Added | Total<br>Members<br>Dropped | Gain/<br>Loss<br>Members |
|-----------|--------------|------------------|------------------------|----------------|--------------------|----------------------|---------------------|--------------------------|-----------------------------|--------------------------|
| 2011-2012 | 2            | 0                | 2                      | 66             | 67                 | 4                    | 1                   | 138                      | -61                         | 77                       |
| 2012-2013 | 3            | 0                | 3                      | 42             | 66                 | 20                   | 1                   | 129                      | -109                        | 20                       |
| 2013-2014 | 1            | 0                | 1                      | 81             | 31                 | 5                    | 3                   | 120                      | -107                        | 13                       |
| 2014-2015 | 3            | -1               | 2                      | 62             | 98                 | 0                    | 2                   | 162                      | -86                         | 76                       |
| 2015-2016 | 2            | -2               | 0                      | 73             | 49                 | 15                   | 1                   | 138                      | -122                        | 16                       |
| Average   | 2            | -1               | 2                      | 65             | 62                 | 9                    | 2                   | 137                      | -97                         | 40                       |