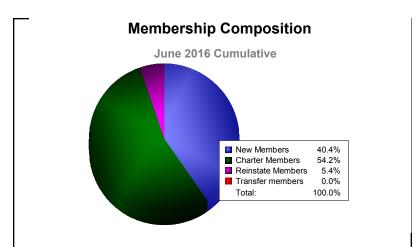

MBR0065 Page 5 of 8 9/15/2016 10:44:46AM

| Year      | New<br>Clubs | Dropped<br>Clubs | Gain/<br>Loss<br>Clubs | New<br>Members | Charter<br>Members | Reinstate<br>Members | Transfer<br>Members | Total<br>Member<br>Added | Total<br>Members<br>Dropped | Gain/<br>Loss<br>Members |
|-----------|--------------|------------------|------------------------|----------------|--------------------|----------------------|---------------------|--------------------------|-----------------------------|--------------------------|
| 2012-2013 | 1            | 0                | 1                      | 0              | 24                 | 0                    | 0                   | 24                       | 0                           | 24                       |
| 2013-2014 | 0            | 0                | 0                      | 0              | 0                  | 0                    | 0                   | 0                        | 0                           | 0                        |
| 2014-2015 | 0            | 0                | 0                      | 0              | 0                  | 0                    | 0                   | 0                        | 0                           | 0                        |
| 2015-2016 | 0            | 0                | 0                      | 0              | 0                  | 0                    | 0                   | 0                        | 0                           | 0                        |
| Average   | 0            | 0                | 0                      | 0              | 6                  | 0                    | 0                   | 6                        | 0                           | 6                        |