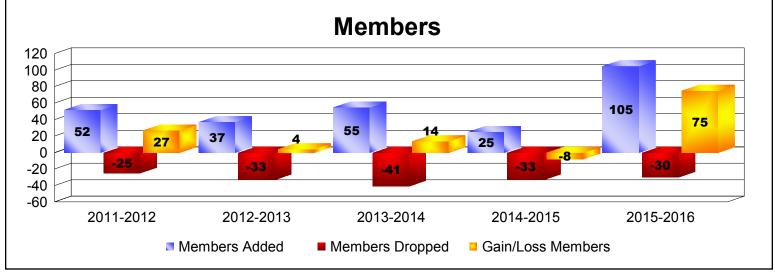

MBR0065 Page 7 of 8 9/15/2016 10:44:46AM

| Year      | New<br>Clubs | Dropped<br>Clubs | Gain/<br>Loss<br>Clubs | New<br>Members | Charter<br>Members | Reinstate<br>Members | Transfer<br>Members | Total<br>Member<br>Added | Total<br>Members<br>Dropped | Gain/<br>Loss<br>Members |
|-----------|--------------|------------------|------------------------|----------------|--------------------|----------------------|---------------------|--------------------------|-----------------------------|--------------------------|
| 2011-2012 | 0            | -2               | -2                     | 0              | 0                  | 0                    | 0                   | 0                        | -22                         | -22                      |
| 2012-2013 | 0            | -1               | -1                     | 0              | 0                  | 0                    | 0                   | 0                        | -12                         | -12                      |
| Average   | 0            | -2               | -2                     | 0              | 0                  | 0                    | 0                   | 0                        | -17                         | -17                      |