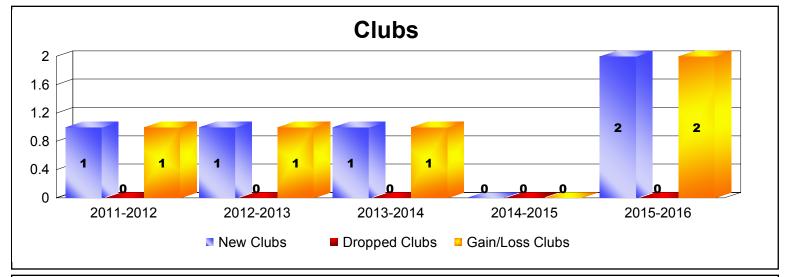

MBR0065 Page 7 of 8 9/15/2016 10:44:46AM

| Year      | New<br>Clubs | Dropped<br>Clubs | Gain/<br>Loss<br>Clubs | New<br>Members | Charter<br>Members | Reinstate<br>Members | Transfer<br>Members | Total<br>Member<br>Added | Total<br>Members<br>Dropped | Gain/<br>Loss<br>Members |
|-----------|--------------|------------------|------------------------|----------------|--------------------|----------------------|---------------------|--------------------------|-----------------------------|--------------------------|
| 2011-2012 | 0            | -2               | -2                     | 0              | 0                  | 0                    | 0                   | 0                        | -22                         | -22                      |
| 2012-2013 | 0            | -1               | -1                     | 0              | 0                  | 0                    | 0                   | 0                        | -12                         | -12                      |
| Average   | 0            | -2               | -2                     | 0              | 0                  | 0                    | 0                   | 0                        | -17                         | -17                      |