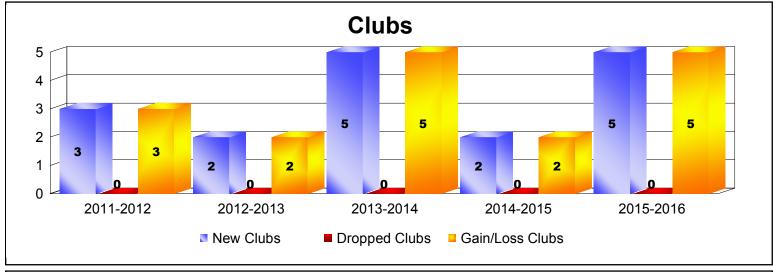

MBR0065 Page 2 of 8 9/15/2016 10:44:46AM

| Year      | New<br>Clubs | Dropped<br>Clubs | Gain/<br>Loss<br>Clubs | New<br>Members | Charter<br>Members | Reinstate<br>Members | Transfer<br>Members | Total<br>Member<br>Added | Total<br>Members<br>Dropped | Gain/<br>Loss<br>Members |
|-----------|--------------|------------------|------------------------|----------------|--------------------|----------------------|---------------------|--------------------------|-----------------------------|--------------------------|
| 2011-2012 | 3            | 0                | 3                      | 173            | 72                 | 4                    | 3                   | 252                      | -128                        | 124                      |
| 2012-2013 | 2            | 0                | 2                      | 82             | 54                 | 7                    | 2                   | 145                      | -121                        | 24                       |
| 2013-2014 | 5            | 0                | 5                      | 153            | 133                | 1                    | 4                   | 291                      | -86                         | 205                      |
| 2014-2015 | 2            | 0                | 2                      | 107            | 59                 | 2                    | 0                   | 168                      | -153                        | 15                       |
| 2015-2016 | 1            | 0                | 1                      | 0              | 23                 | 0                    | 0                   | 23                       | 0                           | 23                       |
| 2015-2016 | 4            | 0                | 4                      | 97             | 107                | 13                   | 0                   | 217                      | -147                        | 70                       |
| Average   | 3            | 0                | 3                      | 102            | 75                 | 5                    | 2                   | 183                      | -106                        | 77                       |