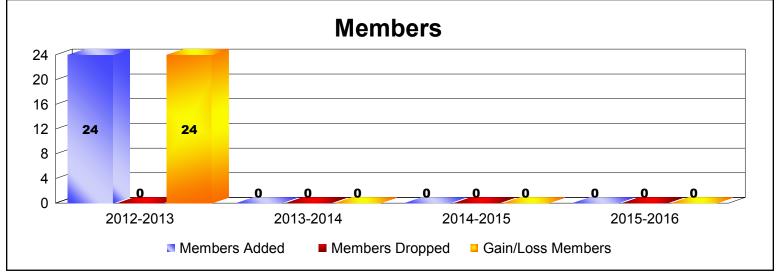

MBR0065 Page 6 of 8 9/15/2016 10:44:46AM

District 403 A2 TOGO As of June 2016 Cumulative

| Year      | New<br>Clubs | Dropped<br>Clubs | Gain/<br>Loss<br>Clubs | New<br>Members | Charter<br>Members | Reinstate<br>Members | Transfer<br>Members | Total<br>Member<br>Added | Total<br>Members<br>Dropped | Gain/<br>Loss<br>Members |
|-----------|--------------|------------------|------------------------|----------------|--------------------|----------------------|---------------------|--------------------------|-----------------------------|--------------------------|
| 2011-2012 | 1            | 0                | 1                      | 32             | 20                 | 0                    | 0                   | 52                       | -25                         | 27                       |
| 2012-2013 | 1            | 0                | 1                      | 15             | 21                 | 0                    | 1                   | 37                       | -33                         | 4                        |
| 2013-2014 | 1            | 0                | 1                      | 31             | 21                 | 2                    | 1                   | 55                       | -41                         | 14                       |
| 2014-2015 | 0            | 0                | 0                      | 22             | 0                  | 1                    | 2                   | 25                       | -33                         | -8                       |
| 2015-2016 | 2            | 0                | 2                      | 53             | 52                 | 0                    | 0                   | 105                      | -30                         | 75                       |
| Average   | 1            | 0                | 1                      | 31             | 23                 | 1                    | 1                   | 55                       | -32                         | 22                       |