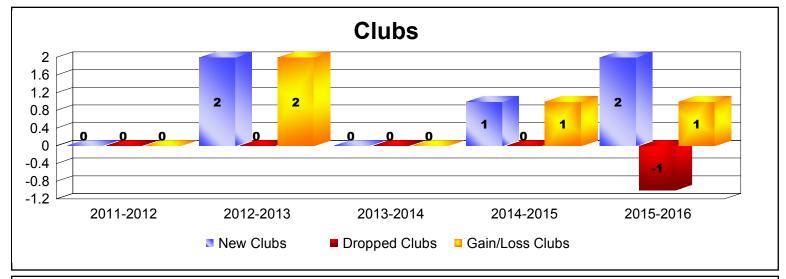

MBR0065 Page 3 of 8 9/15/2016 10:44:46AM

MBR0065 Page 4 of 8 9/15/2016 10:44:46AM

| Year      | New<br>Clubs | Dropped<br>Clubs | Gain/<br>Loss<br>Clubs | New<br>Members | Charter<br>Members | Reinstate<br>Members | Transfer<br>Members | Total<br>Member<br>Added | Total<br>Members<br>Dropped | Gain/<br>Loss<br>Members |
|-----------|--------------|------------------|------------------------|----------------|--------------------|----------------------|---------------------|--------------------------|-----------------------------|--------------------------|
| 2011-2012 | 0            | 0                | 0                      | 17             | 0                  | 0                    | 0                   | 17                       | -3                          | 14                       |
| 2012-2013 | 2            | 0                | 2                      | 12             | 44                 | 0                    | 0                   | 56                       | -12                         | 44                       |
| 2013-2014 | 0            | 0                | 0                      | 7              | 1                  | 0                    | 0                   | 8                        | -14                         | -6                       |
| 2014-2015 | 1            | 0                | 1                      | 18             | 20                 | 0                    | 0                   | 38                       | -12                         | 26                       |
| 2015-2016 | 2            | -1               | 1                      | 18             | 41                 | 0                    | 0                   | 59                       | -27                         | 32                       |
| Average   | 1            | 0                | 1                      | 14             | 21                 | 0                    | 0                   | 36                       | -14                         | 22                       |