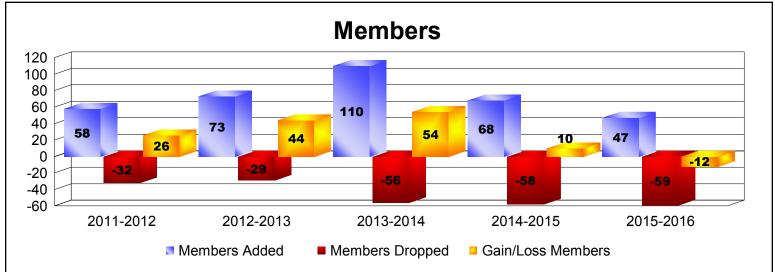

| Year      | New<br>Clubs | Dropped<br>Clubs | Gain/<br>Loss<br>Clubs | New<br>Members | Charter<br>Members | Reinstate<br>Members | Transfer<br>Members | Total<br>Member<br>Added | Total<br>Members<br>Dropped | Gain/<br>Loss<br>Members |
|-----------|--------------|------------------|------------------------|----------------|--------------------|----------------------|---------------------|--------------------------|-----------------------------|--------------------------|
| 2011-2012 | 1            | 0                | 1                      | 24             | 29                 | 4                    | 1                   | 58                       | -32                         | 26                       |
| 2012-2013 | 2            | 0                | 2                      | 17             | 55                 | 0                    | 1                   | 73                       | -29                         | 44                       |
| 2013-2014 | 1            | 0                | 1                      | 73             | 34                 | 3                    | 0                   | 110                      | -56                         | 54                       |
| 2014-2015 | 1            | 0                | 1                      | 34             | 30                 | 1                    | 3                   | 68                       | -58                         | 10                       |
| 2015-2016 | 0            | -1               | -1                     | 42             | 2                  | 3                    | 0                   | 47                       | -59                         | -12                      |
| Average   | 1            | 0                | 1                      | 38             | 30                 | 2                    | 1                   | 71                       | -47                         | 24                       |