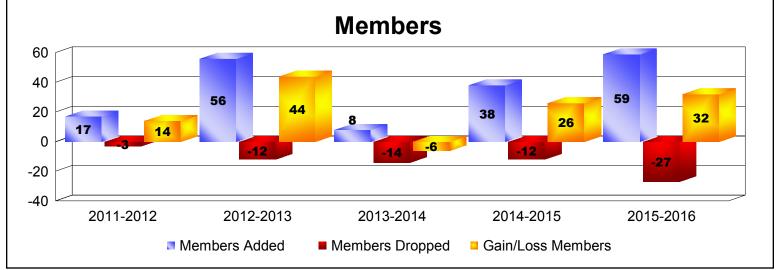

MBR0065 Page 3 of 8 9/15/2016 10:44:46AM

MBR0065 Page 4 of 8 9/15/2016 10:44:46AM

| Year      | New<br>Clubs | Dropped<br>Clubs | Gain/<br>Loss<br>Clubs | New<br>Members | Charter<br>Members | Reinstate<br>Members | Transfer<br>Members | Total<br>Member<br>Added | Total<br>Members<br>Dropped | Gain/<br>Loss<br>Members |
|-----------|--------------|------------------|------------------------|----------------|--------------------|----------------------|---------------------|--------------------------|-----------------------------|--------------------------|
| 2011-2012 | 0            | 0                | 0                      | 17             | 0                  | 0                    | 0                   | 17                       | -3                          | 14                       |
| 2012-2013 | 2            | 0                | 2                      | 12             | 44                 | 0                    | 0                   | 56                       | -12                         | 44                       |
| 2013-2014 | 0            | 0                | 0                      | 7              | 1                  | 0                    | 0                   | 8                        | -14                         | -6                       |
| 2014-2015 | 1            | 0                | 1                      | 18             | 20                 | 0                    | 0                   | 38                       | -12                         | 26                       |
| 2015-2016 | 2            | -1               | 1                      | 18             | 41                 | 0                    | 0                   | 59                       | -27                         | 32                       |
| Average   | 1            | 0                | 1                      | 14             | 21                 | 0                    | 0                   | 36                       | -14                         | 22                       |