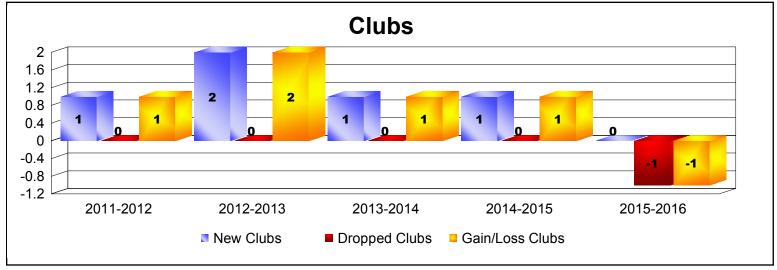

| Year      | New<br>Clubs | Dropped<br>Clubs | Gain/<br>Loss<br>Clubs | New<br>Members | Charter<br>Members | Reinstate<br>Members | Transfer<br>Members | Total<br>Member<br>Added | Total<br>Members<br>Dropped | Gain/<br>Loss<br>Members |
|-----------|--------------|------------------|------------------------|----------------|--------------------|----------------------|---------------------|--------------------------|-----------------------------|--------------------------|
| 2011-2012 | 1            | 0                | 1                      | 24             | 29                 | 4                    | 1                   | 58                       | -32                         | 26                       |
| 2012-2013 | 2            | 0                | 2                      | 17             | 55                 | 0                    | 1                   | 73                       | -29                         | 44                       |
| 2013-2014 | 1            | 0                | 1                      | 73             | 34                 | 3                    | 0                   | 110                      | -56                         | 54                       |
| 2014-2015 | 1            | 0                | 1                      | 34             | 30                 | 1                    | 3                   | 68                       | -58                         | 10                       |
| 2015-2016 | 0            | -1               | -1                     | 42             | 2                  | 3                    | 0                   | 47                       | -59                         | -12                      |
| Average   | 1            | 0                | 1                      | 38             | 30                 | 2                    | 1                   | 71                       | -47                         | 24                       |