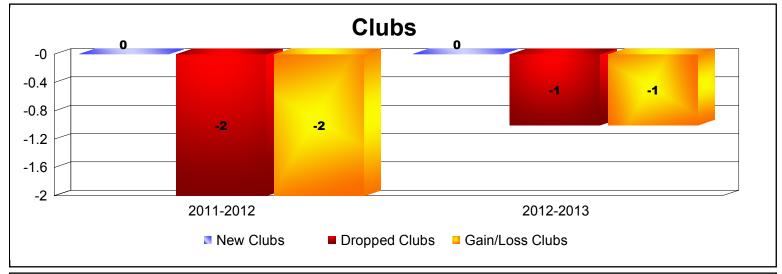

--------------------|-----------------------------|--------------------------|
| 2011-2012 | 0            | -2               | -2                     | 0              | 0                  | 0                    | 0                   | 0                        | -22                         | -22                      |
| 2012-2013 | 0            | -1               | -1                     | 0              | 0                  | 0                    | 0                   | 0                        | -12                         | -12                      |
| Average   | 0            | -2               | -2                     | 0              | 0                  | 0                    | 0                   | 0                        | -17                         | -17                      |