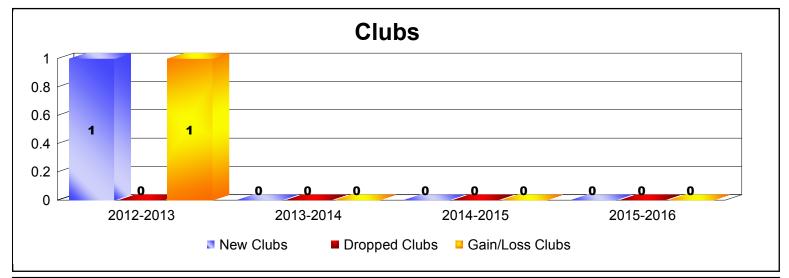

MBR0065 Page 6 of 8 9/15/2016 10:44:46AM

District 403 A2 TOGO As of June 2016 Cumulative

| Year      | New<br>Clubs | Dropped<br>Clubs | Gain/<br>Loss<br>Clubs | New<br>Members | Charter<br>Members | Reinstate<br>Members | Transfer<br>Members | Total<br>Member<br>Added | Total<br>Members<br>Dropped | Gain/<br>Loss<br>Members |
|-----------|--------------|------------------|------------------------|----------------|--------------------|----------------------|---------------------|--------------------------|-----------------------------|--------------------------|
| 2011-2012 | 1            | 0                | 1                      | 32             | 20                 | 0                    | 0                   | 52                       | -25                         | 27                       |
| 2012-2013 | 1            | 0                | 1                      | 15             | 21                 | 0                    | 1                   | 37                       | -33                         | 4                        |
| 2013-2014 | 1            | 0                | 1                      | 31             | 21                 | 2                    | 1                   | 55                       | -41                         | 14                       |
| 2014-2015 | 0            | 0                | 0                      | 22             | 0                  | 1                    | 2                   | 25                       | -33                         | -8                       |
| 2015-2016 | 2            | 0                | 2                      | 53             | 52                 | 0                    | 0                   | 105                      | -30                         | 75                       |
| Average   | 1            | 0                | 1                      | 31             | 23                 | 1                    | 1                   | 55                       | -32                         | 22                       |