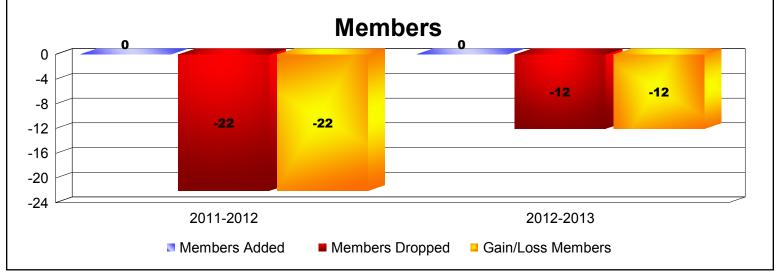

------------------|-----------------------------|--------------------------|
| 2011-2012 | 0            | -2               | -2                     | 0              | 0                  | 0                    | 0                   | 0                        | -22                         | -22                      |
| 2012-2013 | 0            | -1               | -1                     | 0              | 0                  | 0                    | 0                   | 0                        | -12                         | -12                      |
| Average   | 0            | -2               | -2                     | 0              | 0                  | 0                    | 0                   | 0                        | -17                         | -17                      |