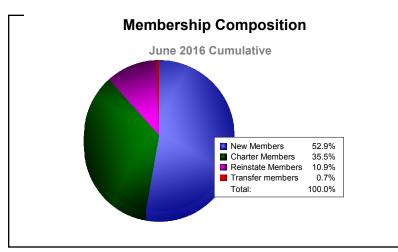

MBR0065 Page 2 of 8 9/15/2016 10:44:46AM

| Year      | New<br>Clubs | Dropped<br>Clubs | Gain/<br>Loss<br>Clubs | New<br>Members | Charter<br>Members | Reinstate<br>Members | Transfer<br>Members | Total<br>Member<br>Added | Total<br>Members<br>Dropped | Gain/<br>Loss<br>Members |
|-----------|--------------|------------------|------------------------|----------------|--------------------|----------------------|---------------------|--------------------------|-----------------------------|--------------------------|
| 2011-2012 | 3            | 0                | 3                      | 173            | 72                 | 4                    | 3                   | 252                      | -128                        | 124                      |
| 2012-2013 | 2            | 0                | 2                      | 82             | 54                 | 7                    | 2                   | 145                      | -121                        | 24                       |
| 2013-2014 | 5            | 0                | 5                      | 153            | 133                | 1                    | 4                   | 291                      | -86                         | 205                      |
| 2014-2015 | 2            | 0                | 2                      | 107            | 59                 | 2                    | 0                   | 168                      | -153                        | 15                       |
| 2015-2016 | 1            | 0                | 1                      | 0              | 23                 | 0                    | 0                   | 23                       | 0                           | 23                       |
| 2015-2016 | 4            | 0                | 4                      | 97             | 107                | 13                   | 0                   | 217                      | -147                        | 70                       |
| Average   | 3            | 0                | 3                      | 102            | 75                 | 5                    | 2                   | 183                      | -106                        | 77                       |