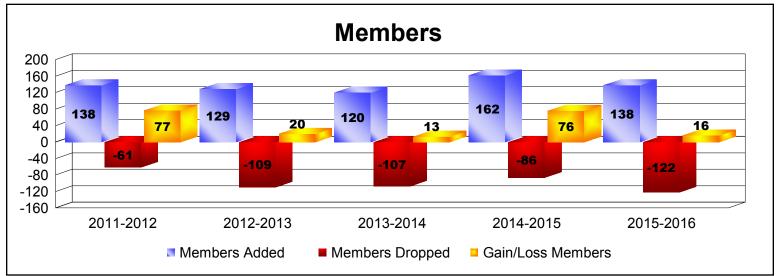

MBR0065 Page 1 of 8 9/15/2016 10:44:46AM

| Year      | New<br>Clubs | Dropped<br>Clubs | Gain/<br>Loss<br>Clubs | New<br>Members | Charter<br>Members | Reinstate<br>Members | Transfer<br>Members | Total<br>Member<br>Added | Total<br>Members<br>Dropped | Gain/<br>Loss<br>Members |
|-----------|--------------|------------------|------------------------|----------------|--------------------|----------------------|---------------------|--------------------------|-----------------------------|--------------------------|
| 2011-2012 | 2            | 0                | 2                      | 66             | 67                 | 4                    | 1                   | 138                      | -61                         | 77                       |
| 2012-2013 | 3            | 0                | 3                      | 42             | 66                 | 20                   | 1                   | 129                      | -109                        | 20                       |
| 2013-2014 | 1            | 0                | 1                      | 81             | 31                 | 5                    | 3                   | 120                      | -107                        | 13                       |
| 2014-2015 | 3            | -1               | 2                      | 62             | 98                 | 0                    | 2                   | 162                      | -86                         | 76                       |
| 2015-2016 | 2            | -2               | 0                      | 73             | 49                 | 15                   | 1                   | 138                      | -122                        | 16                       |
| Average   | 2            | -1               | 2                      | 65             | 62                 | 9                    | 2                   | 137                      | -97                         | 40                       |