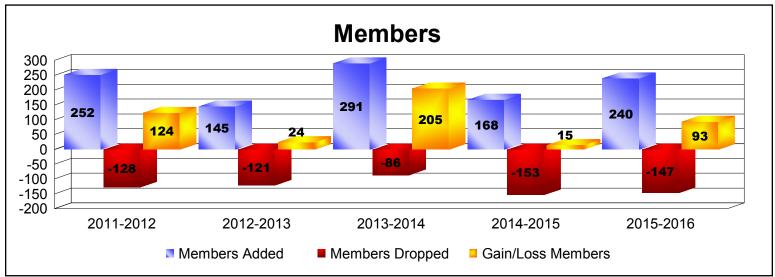

MBR0065 Page 2 of 8 9/15/2016 10:44:46AM

| Year      | New<br>Clubs | Dropped<br>Clubs | Gain/<br>Loss<br>Clubs | New<br>Members | Charter<br>Members | Reinstate<br>Members | Transfer<br>Members | Total<br>Member<br>Added | Total<br>Members<br>Dropped | Gain/<br>Loss<br>Members |
|-----------|--------------|------------------|------------------------|----------------|--------------------|----------------------|---------------------|--------------------------|-----------------------------|--------------------------|
| 2011-2012 | 3            | 0                | 3                      | 173            | 72                 | 4                    | 3                   | 252                      | -128                        | 124                      |
| 2012-2013 | 2            | 0                | 2                      | 82             | 54                 | 7                    | 2                   | 145                      | -121                        | 24                       |
| 2013-2014 | 5            | 0                | 5                      | 153            | 133                | 1                    | 4                   | 291                      | -86                         | 205                      |
| 2014-2015 | 2            | 0                | 2                      | 107            | 59                 | 2                    | 0                   | 168                      | -153                        | 15                       |
| 2015-2016 | 1            | 0                | 1                      | 0              | 23                 | 0                    | 0                   | 23                       | 0                           | 23                       |
| 2015-2016 | 4            | 0                | 4                      | 97             | 107                | 13                   | 0                   | 217                      | -147                        | 70                       |
| Average   | 3            | 0                | 3                      | 102            | 75                 | 5                    | 2                   | 183                      | -106                        | 77                       |